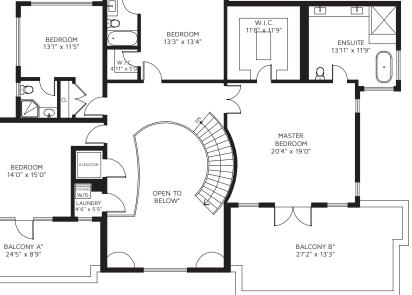

## 1522 CHARTWELL DR, WEST VANCOUVER, V7S 2S1

| UPPER FLOOR<br>MAIN FLOOR<br>BASEMENT<br>TOTAL FINISHED AREA                                                      | 2,830                                                  | SQ FT<br>SQ FT<br>SQ FT<br>SQ FT |
|-------------------------------------------------------------------------------------------------------------------|--------------------------------------------------------|----------------------------------|
| BALCONY A*<br>BALCONY B*<br>PATIO*<br>BALCONY C*<br>BALCONY D*<br>PORCH*<br>GARAGE*<br>MECHANICAL*<br>POOL PATIO* | 393<br>431<br>327<br>331<br>181<br>648<br>246<br>2,032 |                                  |