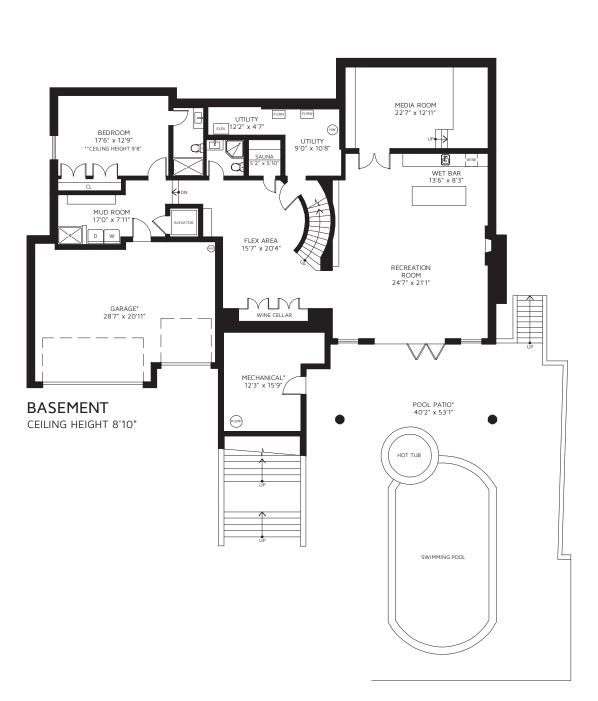

## 1522 CHARTWELL DR, WEST VANCOUVER, V7S 2S1

| UPPER FLOOR<br>MAIN FLOOR<br>BASEMENT<br>TOTAL FINISHED AREA                                                      | 2,830                                                  | SQ FT<br>SQ FT<br>SQ FT<br>SQ FT |
|-------------------------------------------------------------------------------------------------------------------|--------------------------------------------------------|----------------------------------|
| BALCONY A*<br>BALCONY B*<br>PATIO*<br>BALCONY C*<br>BALCONY D*<br>PORCH*<br>GARAGE*<br>MECHANICAL*<br>POOL PATIO* | 393<br>431<br>327<br>331<br>181<br>648<br>246<br>2,032 |                                  |