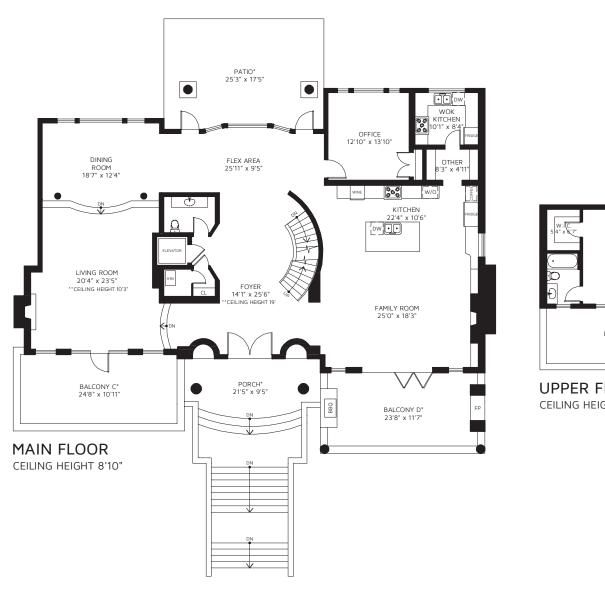

## 1522 CHARTWELL DR, WEST VANCOUVER, V7S 2S1

| UPPER FLOOR<br>MAIN FLOOR<br>BASEMENT<br>TOTAL FINISHED AREA                                                      | 2,830                                                  | SQ FT<br>SQ FT<br>SQ FT<br>SQ FT |
|-------------------------------------------------------------------------------------------------------------------|--------------------------------------------------------|----------------------------------|
| BALCONY A*<br>BALCONY B*<br>PATIO*<br>BALCONY C*<br>BALCONY D*<br>PORCH*<br>GARAGE*<br>MECHANICAL*<br>POOL PATIO* | 393<br>431<br>327<br>331<br>181<br>648<br>246<br>2,032 |                                  |