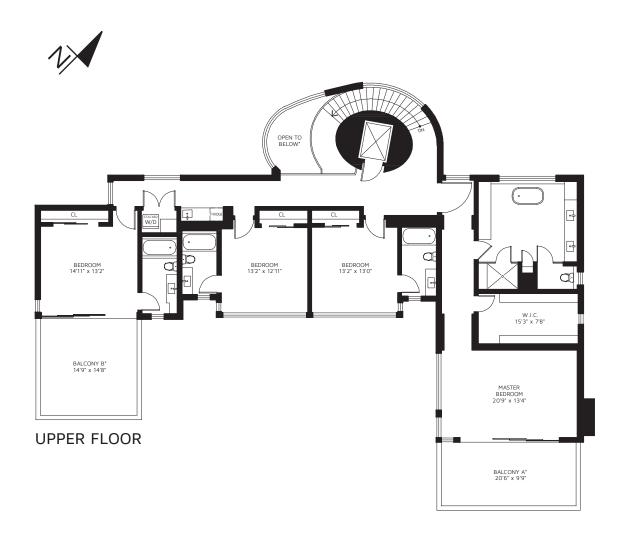

## 1526 CHARTWELL DR, WEST VANCOUVER, V7S 2S1

| UPPER FLOOR                             | 2,359 | SQ FT |  |
|-----------------------------------------|-------|-------|--|
| MAIN FLOOR                              | 3,409 | SQ FT |  |
| BASEMENT                                | 1,091 | SQ FT |  |
| TOTAL FINISHED AREA                     | 6,859 | SQ FT |  |
| BALCONY A*                              | 227   | SQ FT |  |
| BALCONY B*                              |       | SQ FT |  |
| PATIO A*                                |       | SQ FT |  |
| PATIO B*                                | 240   | SQ FT |  |
| PATIO C*                                | 203   | SQ FT |  |
| GARAGE A*                               | 1,064 | SQ FT |  |
| GARAGE B*                               | 895   | SQ FT |  |
| MECHANICAL ROOM*                        | 224   | SQ FT |  |
| *NOT INCLUDED IN OVERALL SQUARE FOOTAGE |       |       |  |

## 1526 CHARTWELL DR, WEST VANCOUVER, V7S 2S1

| UPPER FLOOR         | 2,359 | SQ FT |
|---------------------|-------|-------|
| MAIN FLOOR          | 3,409 | SQ FT |
| BASEMENT            | 1,091 | SQ FT |
| TOTAL FINISHED AREA | 6,859 | SQ FT |
|                     |       |       |
| BALCONY A*          | 227   | SQ FT |
| BALCONY B*          | 249   | SQ FT |
| PATIO A*            | 2,397 | SQ FT |
| PATIO B*            | 240   | SQ FT |
| PATIO C*            | 203   | SQ FT |
| GARAGE A*           | 1,064 | SQ FT |
| GARAGE B*           | 895   | SQ FT |
| MECHANICAL ROOM*    | 224   | SQ FT |
|                     |       |       |