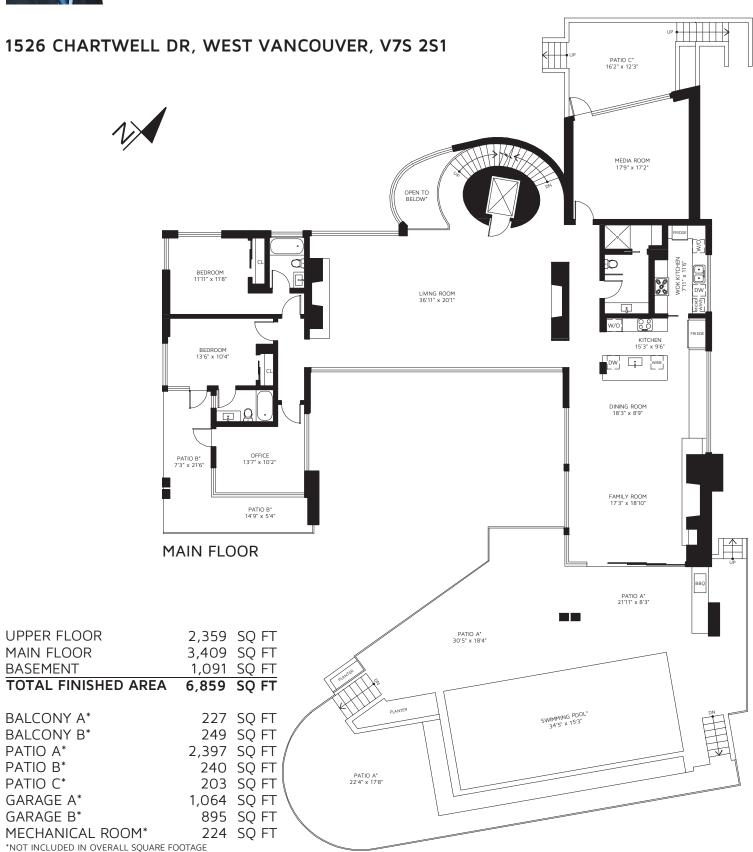

## 1526 CHARTWELL DR, WEST VANCOUVER, V7S 2S1

| UPPER FLOOR                             | 2,359 | SQ FT |  |
|-----------------------------------------|-------|-------|--|
| MAIN FLOOR                              | 3,409 | SQ FT |  |
| BASEMENT                                | 1,091 | SQ FT |  |
| TOTAL FINISHED AREA                     | 6,859 | SQ FT |  |
| BALCONY A*                              | 227   | SQ FT |  |
| BALCONY B*                              |       | SQ FT |  |
| PATIO A*                                |       | SQ FT |  |
| PATIO B*                                | 240   | SQ FT |  |
| PATIO C*                                | 203   | SQ FT |  |
| GARAGE A*                               | 1,064 | SQ FT |  |
| GARAGE B*                               | 895   | SQ FT |  |
| MECHANICAL ROOM*                        | 224   | SQ FT |  |
| *NOT INCLUDED IN OVERALL SQUARE FOOTAGE |       |       |  |

## 1526 CHARTWELL DR, WEST VANCOUVER, V7S 2S1

| UPPER FLOOR         | 2,359 | SQ FT |
|---------------------|-------|-------|
| MAIN FLOOR          | 3,409 | SQ FT |
| BASEMENT            | 1,091 | SQ FT |
| TOTAL FINISHED AREA | 6,859 | SQ FT |
|                     |       |       |
| BALCONY A*          | 227   | SQ FT |
| BALCONY B*          | 249   | SQ FT |
| PATIO A*            | 2,397 | SQ FT |
| PATIO B*            | 240   | SQ FT |
| PATIO C*            | 203   | SQ FT |
| GARAGE A*           | 1,064 | SQ FT |
| GARAGE B*           | 895   | SQ FT |
| MECHANICAL ROOM*    | 224   | SQ FT |
|                     |       |       |

\*NOT INCLUDED IN OVERALL SQUARE FOOTAGE