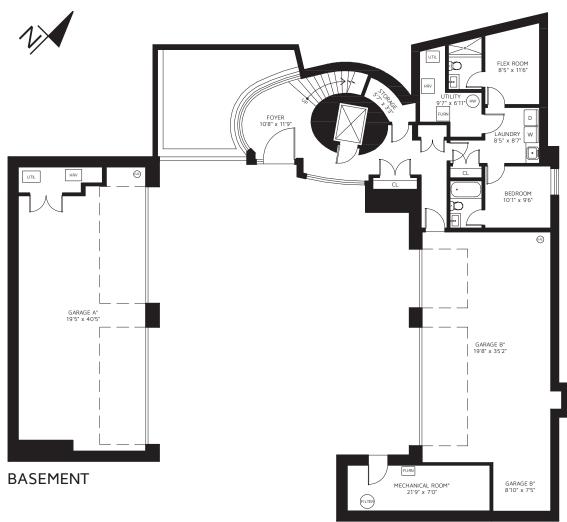

## 1526 CHARTWELL DR, WEST VANCOUVER, V7S 2S1

| UPPER FLOOR                             | 2,359 | SQ FT |  |
|-----------------------------------------|-------|-------|--|
| MAIN FLOOR                              | 3,409 | SQ FT |  |
| BASEMENT                                | 1,091 | SQ FT |  |
| TOTAL FINISHED AREA                     | 6,859 | SQ FT |  |
| BALCONY A*                              | 227   | SQ FT |  |
| BALCONY B*                              |       | SQ FT |  |
| PATIO A*                                |       | SQ FT |  |
| PATIO B*                                | 240   | SQ FT |  |
| PATIO C*                                | 203   | SQ FT |  |
| GARAGE A*                               | 1,064 | SQ FT |  |
| GARAGE B*                               | 895   | SQ FT |  |
| MECHANICAL ROOM*                        | 224   | SQ FT |  |
| *NOT INCLUDED IN OVERALL SQUARE FOOTAGE |       |       |  |

## 1526 CHARTWELL DR, WEST VANCOUVER, V7S 2S1

| UPPER FLOOR         | 2,359 | SQ FT |
|---------------------|-------|-------|
| MAIN FLOOR          | 3,409 | SQ FT |
| BASEMENT            | 1,091 | SQ FT |
| TOTAL FINISHED AREA | 6,859 | SQ FT |
|                     |       |       |
| BALCONY A*          | 227   | SQ FT |
| BALCONY B*          | 249   | SQ FT |
| PATIO A*            | 2,397 | SQ FT |
| PATIO B*            | 240   | SQ FT |
| PATIO C*            | 203   | SQ FT |
| GARAGE A*           | 1,064 | SQ FT |
| GARAGE B*           | 895   | SQ FT |
| MECHANICAL ROOM*    | 224   | SQ FT |
|                     |       |       |